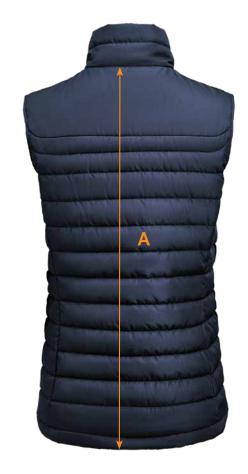

## SIZE CHART

BRAND: James Harvest Sportswear

CODE No.: JH135W

Arches Women's Padded Vest

| Ref. | Area                           | XS   | S    | М    | L    | XL   | 3XL  |
|------|--------------------------------|------|------|------|------|------|------|
| Α    | Body Length (from Centre Back) | 60.5 | 62.5 | 64.5 | 67.5 | 70.5 | 73.5 |
| В    | 1/2 Chest Width                | 47   | 50   | 53   | 57   | 61   | 65   |

All measurements are indicative with minimum tolerance of 1cm.

Other Information: Colourways available: Black, Navy

Certified recycled polyester construction. Adjustable drawcord in hem. PFAS free water-repellent finish. Full-length front zipper and seam-hidden zipped front pockets.