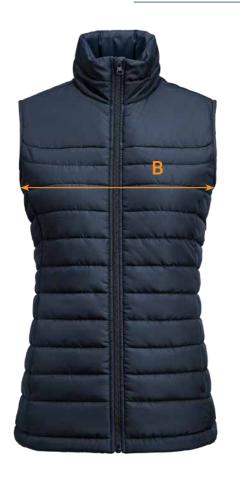

## SIZE CHART

BRAND: James Harvest Sportswear

CODE No.: JH135W

Arches Women's Padded Vest

| Ref. | Area                           | XS   | S    | М    | L    | XL   | 3XL  |
|------|--------------------------------|------|------|------|------|------|------|
| Α    | Body Length (from Centre Back) | 60.5 | 62.5 | 64.5 | 67.5 | 70.5 | 73.5 |
| В    | 1/2 Chest Width                | 47   | 50   | 53   | 57   | 61   | 65   |

All measurements are indicative with minimum tolerance of 1cm.

Other Information: Colourways available: Black, Navy

Certified recycled polyester construction. Adjustable drawcord in hem. PFAS free water-repellent finish. Full-length front zipper and seam-hidden zipped front pockets.